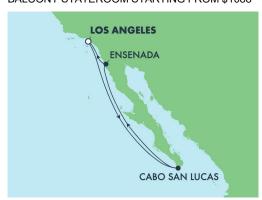

## 5-DAY MEXICAN RIVIERA ROUND-TRIP LOS ANGELES: CABO & ENSENADA

JAN 22, 2023 to JAN 27, 2023 BALCONY STATEROOM STARTING FROM \$1088

| DAY | PORT                    | ARRIVE   | DEPART * |
|-----|-------------------------|----------|----------|
| Sun | Los Angeles, California | -        | 4:00 PM  |
| Mon | Relaxing day at sea     | -        | -        |
| Tue | Cabo San Lucas, Mexico  | 11:00 AM | 8:00 PM  |
| Wed | Relaxing day at sea     | -        | -        |
| Thu | Ensenada, Mexico        | 8:00 AM  | 5:00 PM  |
| Fri | Los Angeles, California | 7:00 AM  | -        |