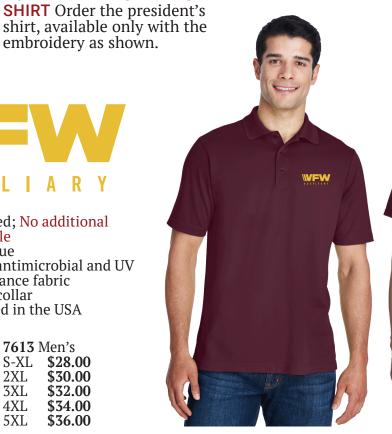

2022-2023 **AUXILIARY PRESIDENT** JANE REAPE

V F W S T O R E . O R G

**AUXILIARY PRESIDENT'S** 

- Embroidery included; No additional embroidery available
- 100% polyester pique
- Moisture wicking, antimicrobial and UV protection performance fabric
- Matching flat knit collar
- Imported; decorated in the USA

**7612** Ladies' **7613** Men's S-XL **\$28.00** S-XL **\$28.00** \$30.00 2XL 2XL \$30.00 \$32.00 3XL 3XL \$32.00 Ladies' 4XL \$34.00 runs small 5XL \$36.00

Please allow 4-6 weeks for delivery.